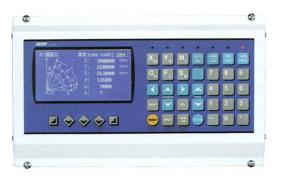

TRILOGY MACHINERY, INC. **410.272.3600** 

Ultra-Rigid Design - Servo Motor controlled Ball Screws, Ball-Transfers and Dual linear rails for both X & Y Axes, Standard.

HUST H2N Controller
Pendant mounted for ease of use. Industrial
Design. 100 Program Memory, each consists
of up to 6 patterns such as an Array, Arc, Line
or Customized Pattern.