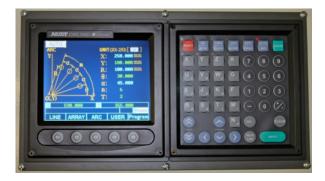

HUST H4N Controller - Upgrade Large Color Screen Control. USB Storage Interface for unlimited Program storage. Ultra-reliable PLC; dust-free design.

Optional Triple Punch Attachment Fully integrated and pneumatically controlled via CNC Control for increased versatility!