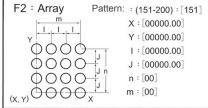

TRILOGY MACHINERY, INC. **410.272.3600** 

Ultra-Rigid Design - Servo Motor controlled Ball Screws, Ball-Transfers and Dual linear rails for both X & Y Axes, Standard.

HUST H2N Controller
Pendant mounted for ease of use. Industrial
Design. 100 Program Memory, each consists
of up to 6 patterns such as an Array, Arc, Line
or Customized Pattern.

Pre-programmed pattern templates in addition to fully customizable patterns as well as quick "go-to" programming for fast single-hole punch automation.