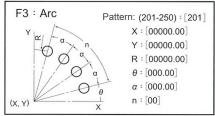

TRILOGY MACHINERY, INC. **410.272.3600** 

Ultra-Rigid Design - Servo Motor controlled Ball Screws, Ball-Transfers and Dual linear rails for both X & Y Axes, Standard.

HUST H2N Controller
Pendant mounted for ease of use. Industrial
Design. 100 Program Memory, each consists
of up to 6 patterns such as an Array, Arc, Line
or Customized Pattern.

Pre-programmed pattern templates in addition to fully customizable patterns as well as quick "go-to" programming for fast single-hole punch automation.