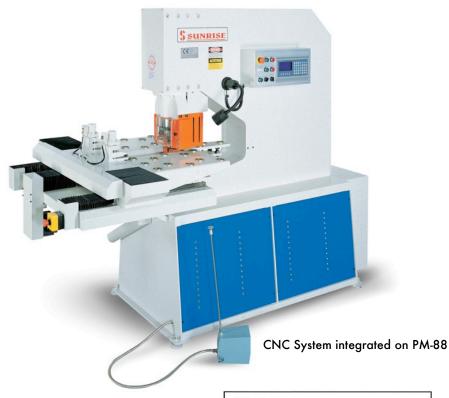

## Automatic CNC Positioning Systems

The fully automatic CNC plate positioning machines from SUNRISE are affordable systems with simple user friendly interfaces. The CNC positioning machines are available in 2 integrated sizes as well as factory installed on Punching Machines (PM) with a 20" or larger throat depth. The operation is CNC-controlled using a pendant mounted HUST Controller featuring easy programming and a virtually indestructible design. The operator simply positions the plate against the CNC-controlled hydraulic clamps and initiates the punch sequence.

## Available Sizes (X x Y):

20" x 24" (Factory Installed on PM Models - 20"- 30" Throat)

24" x 47" - Model PM130-CNC - 130 Tons (Pictured Above)

24" x 40" - Model PM220-CNC - 220 Tons

\*All Machines include Hydraulic Punch Stripper\*