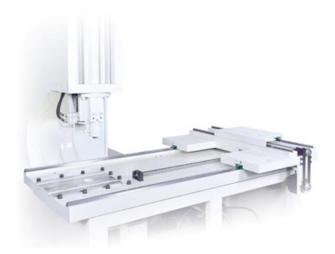

TRILOGY MACHINERY, INC. **410.272.3600** 

Ultra-Rigid Design - Servo Motor controlled Ball Screws, Ball-Transfers and Dual linear rails for both X & Y Axes, Standard.

HUST H2N Controller
Pendant mounted for ease of use. Industrial
Design. 100 Program Memory, each consists
of up to 6 patterns such as an Array, Arc, Line
or Customized Pattern.