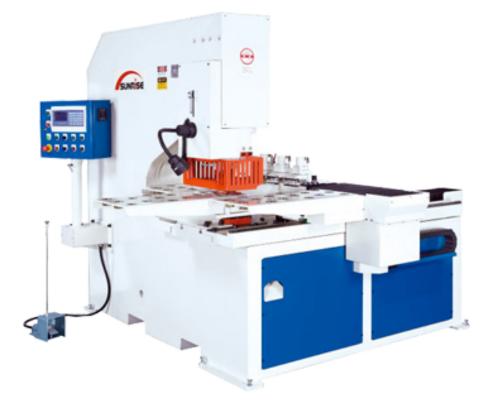

## Automatic CNC Positioning Systems

The fully automatic CNC plate positioning machines from SUNRISE are affordable systems with simple user friendly interfaces. The CNC positioning machines are available in 2 integrated sizes as well as factory installed on Punching Machines (PM) with a 20" or larger throat depth. The operation is CNC-controlled using a pendant mounted HUST Controller featuring easy programming and a virtually indestructible design. The operator simply positions the plate against the CNC-controlled hydraulic clamps and initiates the punch sequence.

## Available Sizes (X x Y):

20" x 24" (Factory Installed on PM Models - 20"- 30" Throat)

24" x 47" - Model PM130-CNC - 130 Tons (Pictured Above)

24" x 40" - Model PM220-CNC - 220 Tons

\*All Machines include Hydraulic Punch Stripper\*